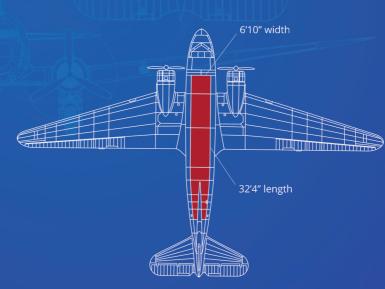

## [DC-3]

- O Max Weight 6,500 lbs.
- Max Cubic Capacity: 1,230 cubic feet
- Max Floor Bearing Capacity: 300 lbs./sq. ft.
- Doorway: 84 ½" wide, 70 ½ to 55 ½ tall
- Floor Height Above Ground: Approx. 4 ft.
- O Cabin Height: 6 ft. 2 in.
- Fuselage width: 6 ft. 10 in.
- Floor length: 32 ft. 4 in.
- Floor Area: 190 sq. ft.