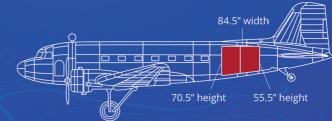

## [DC-3]

- O Max Weight 6,500 lbs.
- Max Cubic Capacity: 1,230 cubic feet
- Max Floor Bearing Capacity: 300 lbs./sq. ft.
- Doorway: 84 ½" wide, 70 ½ to 55 ½ tall
- Floor Height Above Ground: Approx. 4 ft.
- O Cabin Height: 6 ft. 2 in.
- Fuselage width: 6 ft. 10 in.
- Floor length: 32 ft. 4 in.
- Floor Area: 190 sq. ft.